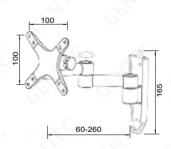

| -4°F ~ 140°F ( -20°C ~ 60°C )                          |
|                       | Operating Environment Temperature | 32°F ~ 122°F ( 0°C ~ 50°C )                            |
|                       | Relative Environmental Humidity   | 10% ~ 90% (non-condensing)                             |
| Communication         | Modbus TCP                        | 10/100/1000M Auto-select                               |
| Specifications        | Casing Material                   | Front Panel: Engineering Plastic, Back Cover: Aluminum |
|                       | Installation Method               | Wall Mount: VESA Wall Mount 100*100 mm, Desktop Mount  |
| Certification         | CE                                | CE Marked                                              |

#### **Dimensions**







# **Ordering Information**

| GM100M-CA156  | - 12                    | - w                       |
|---------------|-------------------------|---------------------------|
| Series Number | Number of Area Alarms   | Installation              |
| GM100M-CA156  | 12 units of Area Alarms | W: Wall Mount             |
|               | 20 units of Area Alarms | D: Desktop Mount          |
|               | 30 units of Area Alarms | C: Wall and Desktop Mount |

www.gentec.com FLY#: MED65V2311