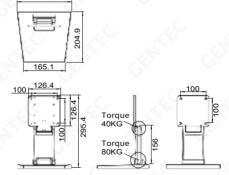

| -4°F ~ 140°F ( -20°C ~ 60°C )                          |
|                       | Operating Environment Temperature | 32°F ~ 122°F ( 0°C ~ 50°C )                            |
|                       | Relative Environmental Humidity   | 10% ~ 90% (non-condensing)                             |
| Communication         | Modbus TCP                        | 10/100/1000M Auto-select                               |
| Specifications        | Casing Material                   | Front Panel: Engineering Plastic, Back Cover: Aluminum |
|                       | Installation Method               | Wall Mount: VESA Wall Mount 100*100 mm, Desktop Mount  |
| Certification         | CE                                | CE Marked                                              |

#### **Dimensions**







# **Ordering Information**

| GM100M-CA156  | - 12                    | - w                       |
|---------------|-------------------------|---------------------------|
| Series Number | Number of Area Alarms   | Installation              |
| GM100M-CA156  | 12 units of Area Alarms | W: Wall Mount             |
|               | 20 units of Area Alarms | D: Desktop Mount          |
|               | 30 units of Area Alarms | C: Wall and Desktop Mount |

www.gentec.com FLY#: MED65V2311