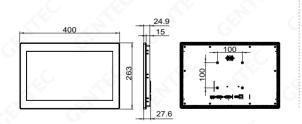

re   | -4°F ~ 140°F ( -20°C ~ 60°C )                          |
|                       | Operating Environment Temperature | 32°F ~ 122°F ( 0°C ~ 50°C )                            |
|                       | Relative Environmental Humidity   | 10% ~ 90% (non-condensing)                             |
| Communication         | Modbus TCP                        | 10/100/1000M Auto-select                               |
| Specifications        | Casing Material                   | Front Panel: Engineering Plastic, Back Cover: Aluminum |
|                       | Installation Method               | Wall Mount: VESA Wall Mount 100*100 mm, Desktop Mount  |
| Certification         | CE                                | CE Marked                                              |

#### **Dimensions**







# **Ordering Information**

| GM100M-CA156  | - 12                    | - w                       |
|---------------|-------------------------|---------------------------|
| Series Number | Number of Area Alarms   | Installation              |
| GM100M-CA156  | 12 units of Area Alarms | W: Wall Mount             |
|               | 20 units of Area Alarms | D: Desktop Mount          |
|               | 30 units of Area Alarms | C: Wall and Desktop Mount |

www.gentec.com FLY#: MED65V2311