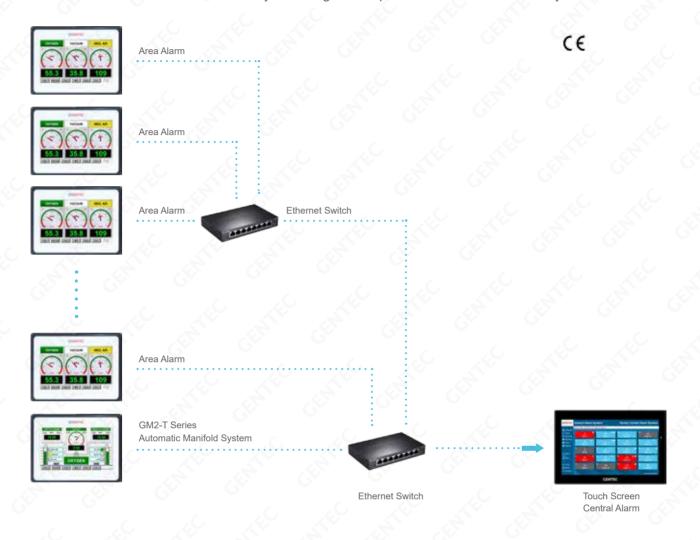

### **GM100M-CA156 CENTRAL ALARM SYSTEM**

GENTEC® GM100M-CA156 central alarm system brings all compatible alarms to an user friendly screen and interface.

### **Features**

- Combines the functions of a central alarm panel and a central monitoring system
- · Can connect to another central alarm host within the same local area network, expanding surveillance and control capabilities
- Integrates the alarm status of all connected zones and on-site alarm devices into a single interface. The CA156 relays the status of the
  alarms and has audible alarms of monitored zones to quickly alert building management when they occur
- · Connects to zone and on-site alarm devices using Modbus-TCP
- Customizable display names for monitored alarms and devices without the need for additional equipment
- · Allows the configuration and modification of various parameters of the connected zone and on-site alarm devices
- · All parameter settings come with password protection
- · Features touchscreen operation
- · Provides alarm state testing and audible alarm testing to confirm proper functionality
- · Includes a historical event log for viewing alarm event records, supporting up to 10,000 entries, and supporting data export to a USB drive
- Provides Modbus-TCP or Modbus-RTU Integration with Hospital Management Systems for simultaneous real time monitoring of area and master alarms and data integration of event logs